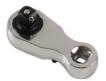

## Mini Ratchet 1/4"D

1/4"D mini ratchet head for use with 1/4"D accessories, ideal for tight or restricted access applications. Allows standard sockets to be used as an alternative to fixed crows feet wrenches.

## **Additional Information**

- 1/4"D x 72 teeth ratchet mechanism.
- Max torque: 78Nm (8kg-m; 57lb-ft).
- · Length: 48mm; head depth: 9mm.
- For use with any 1/4"D accessory. Ideal for use in combination with an extension bar & torqure wrench, to allow torque setting of hard to reach components.
- Larger sizes available, please see Laser Part Nos. 8078 (3/8"D), 8079 (1/2"D). Set comprising all ratchet sizes available, please see Laser Part No. 8080.