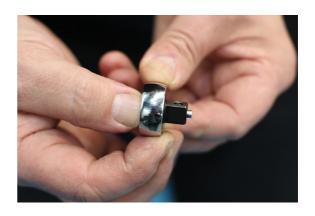

## Mini Ratchet 1/4"D

1/4"D mini ratchet head for use with 1/4"D accessories, ideal for tight or restricted access applications. Allows standard sockets to be used as an alternative to fixed crows feet wrenches.

## **Additional Information**

- 1/4"D x 72 teeth ratchet mechanism.
- Max torque: 78Nm (8kg-m; 57lb-ft).
- · Length: 48mm; head depth: 9mm.
- For use with any 1/4"D accessory. Ideal for use in combination with an extension bar & torqure wrench, to allow torque setting of hard to reach components.
- Larger sizes available, please see Laser Part Nos. 8078 (3/8"D), 8079 (1/2"D). Set comprising all ratchet sizes available, please see Laser Part No. 8080.