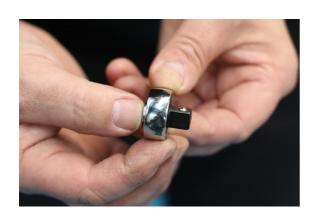

## Mini Ratchet 1/4"D

1/4"D mini ratchet head for use with 1/4"D accessories, ideal for tight or restricted access applications. Allows standard sockets to be used as an alternative to fixed crows feet wrenches.

## **Additional Information**

- 1/4"D x 72 teeth ratchet mechanism.
- Max torque: 78Nm (8kg-m; 57lb-ft).
- · Length: 48mm; head depth: 9mm.
- For use with any 1/4"D accessory. Ideal for use in combination with an extension bar & torqure wrench, to allow torque setting of hard to reach components.
- Larger sizes available, please see Laser Part Nos. 8078 (3/8"D), 8079 (1/2"D). Set comprising all ratchet sizes available, please see Laser Part No. 8080.